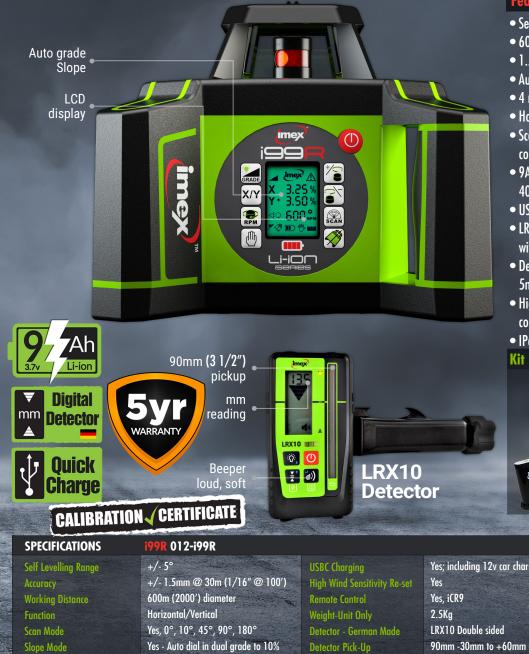

## The Contractors ultimate laser

# INC accurate for life **Red Beam | ROTATING LASER**

The ultimate in a contractors laser, the i99R is designed for civil contracting, drainage plumbing and all outdoor tasks. The highly accurate and efficient automatic dial-in grade slope to 10% in X and Y, 600m diameter range, horizontal/vertical operation, LCD reading remote controller and 90mm pick-up mm reading digital detector makes this the ultimate professionals laser .Constructed ruggedly for the harshest worksites the i99R is easily combined with machine control receivers for use with skid steer loaders, dozers, excavators or graders.

#### Features

- Self levelling
- 600m (2000') diameter ranae
- 1.5mm accuracy @30m (1/16" @ 100')
- Auto dial-in dual slope mode X and Y to 10%

ΤМ

- 4 rotation speeds
- Horizontal/vertical operation
- Scan mode for site shielding and concentrated levelling
- 9Ah lithium-ion battery approx. 40 hrs run time
- USB charging port plus car charger
- LRX10 german made mm reading detector with 90mm (31/2'') pick-up
- Detector measures in 0.5mm, 1mm, 2mm, 5mm,10mm
- High wind sensitivity override- resets to compensate high wind
- IP66 water resistant and shockproof **Kit Inclusions**

**Rotation Speeds Light Source** Water Resistant, Shockproof **Power Source** Working Time Continuous Use **Charging Time** 

0, 60, 120, 300, 600 rpm Red diode 635nm Class II **IP66** 9 Ah 3.7v lithium-ion 40hrs approx 4 hrs in unit or removed from unit **Detector Reading** 