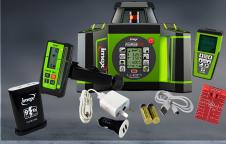

#### Features

- Self levelling
- 600m (2000') diameter ranae
- 1.5mm accuracy @30m (1/16" @ 100')
- Auto dial-in dual slope mode X and Y to 10%

ΤМ

- 4 rotation speeds
- Horizontal/vertical operation
- Scan mode for site shielding and concentrated levelling
- 9Ah lithium-ion battery approx. 40 hrs run time
- USB charging port plus car charger
- LRX10 german made mm reading detector with 90mm (31/2'') pick-up
- Detector measures in 0.5mm, 1mm, 2mm, 5mm,10mm
- High wind sensitivity override- resets to compensate high wind
- IP66 water resistant and shockproof **Kit Inclusions**

### Yes; including 12v car charger 90mm -30mm to +60mm (3 1/2"-1 1/4"- +2 1/4") Ultrafine - 0.5mm; Fine - 1.0mm; Medium - 2.0mm; Course - 5.0mm; Ultra Course - 10.0mm 1-AA > 50 hrs run Unit, LRX10 Detector, Remote control unit, USB cable, 9.0 Ah Lithium battery, Car charger, target plate, hard carry case